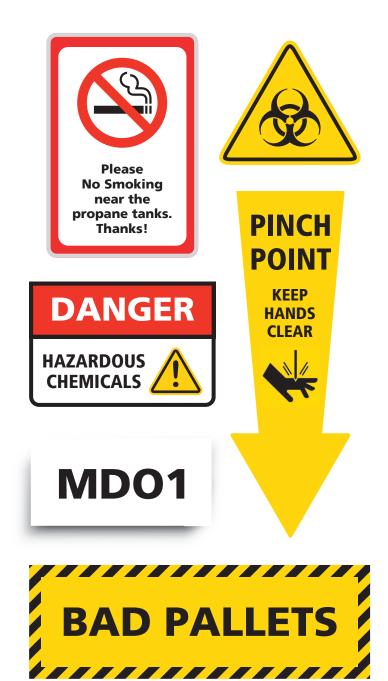

requirements. From small banners to billboards, hems and grommets to pole pockets, we can do them all. Contact us for a quote.

# Magnets, Stickers, Labels and More!

- **✓** NO Design Fees
- √ NO Setup Fees
- **✓** NO Minimums



#### Versatile Use

The backings are magnetic on our tags and labels, and can be attached to a variety of metal or steel surfaces to organize racks, shelves, bins, or cabinets. Available printed or blank to use as indicators.



## **Fully Customizable**

Our barcode and printed labels are fully customizable to fit the needs of your organization. We offer die cutting on stickers and magnets as needed.



## **Re-Purpose Space**

Need to re-purpose space or change where stock is located? Easily swap labels and change product locations to better suit your needs.





#### **GET IN TOUCH**

(833) 282-7348 Sales@5sSigns.com www.5sSigns.com

## Don't see what you're looking for?

We offer custom magnetic tag, labels and more services and can create a sign to meet your specific requirements. Contact us for a quote.

# **OUR CLIENTS**

































REDWOOD MATERIALS

**And More!** 



We are focused on providing high quality safety and custom signage products to stores, warehouses, and distribution centers.