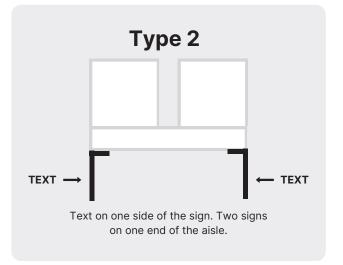

# **CUSTOM AISLE & WORK STATIONSIGNS**

Aisle & work station signs built the way YOU want them.

NO design fees, NO setup fees, NO minimums, NO additional charges for color or barcodes!