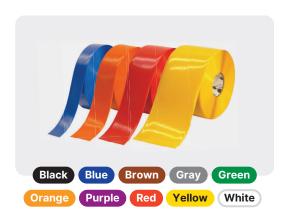

## Floor Tape - Solid

#### 10 COLORS I 4 WIDTHS

- 2" x 100'
- 3" x 100'
- 4" x 100'
- 6" x 100'