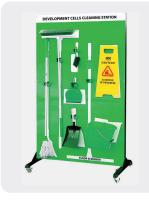

# **CUSTOM SHADOW BOARDS**

NO Design Fees

**√** NO Setup Fees

NO Minimums

### **Customized Designs Are Our Specialty!**

We offer custom shadow board services and can create a shadow board to meet your specific requirements. Contact us for a quote.