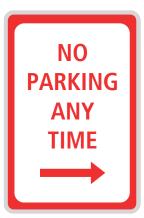

# **OUTDOOR / PARKING LOT SIGNS**

EMPLOYEE PARKING ONLY

**EXIT ONLY** 

We offer Standard and Reflective finishes for night time visibility

## Don't see the sign you need?

We offer custom outdoor/parking lot sign services and can create a sign to meet your specific requirements. Contact us for a quote.