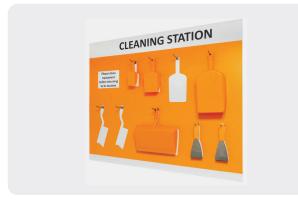

# **CUSTOM SHADOW BOARDS**

NO Design Fees

**√** NO Setup Fees

NO Minimums

### **Customized Designs Are Our Specialty!**

We offer custom shadow board services and can create a shadow board to meet your specific requirements. Contact us for a quote.