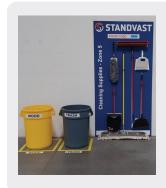

# **FLOOR SIGNS**

- **NO Design Fees**
- **NO Setup Fees**
- **NO Minimums**

## Sizing Available from 12"-48" in Standard or **Heavy Duty Grades**

#### Standard:

Great for foot traffic and limited equipment use areas.

#### **Heavy Duty:**

Features non-slip laminate and very aggressive adhesive. They hold up much better in equipment travel lanes and high use areas.

Prices vary by size and there are discounts based on quantity.