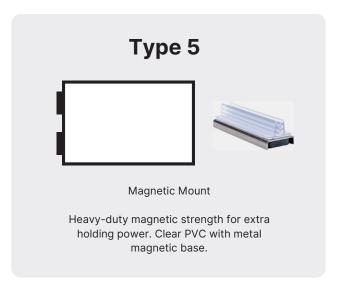

# **BARCODE LABELS, PROTECTORS & SIGNS**

## Don't see what you're looking for?

We offer custom barcode labels, protectors, and signs to meet your specific requirements. Contact us for a quote. *NO design fees, NO setup fees, NO minimums!* 