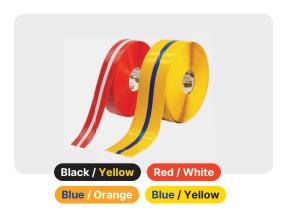

## Floor Tape - Diagonal

#### **3 COLORS I 4 WIDTHS**

- 2" x 100'
- 3" x 100'
- 4" x 100'
- 6" x 100'