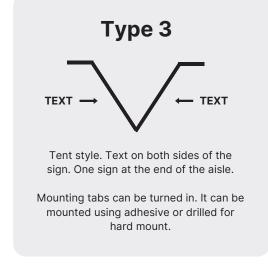

# **CUSTOM AISLE & WORK STATIONSIGNS**

Aisle & work station signs built the way YOU want them.

NO design fees, NO setup fees, NO minimums, NO additional charges for color or barcodes!