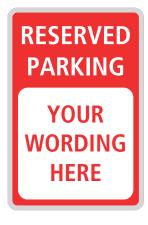

# **OUTDOOR / PARKING LOT SIGNS**

EMPLOYEE PARKING ONLY

**EXIT ONLY** 

We offer Standard and Reflective finishes for night time visibility

## Don't see the sign you need?

We offer custom outdoor/parking lot sign services and can create a sign to meet your specific requirements. Contact us for a quote.