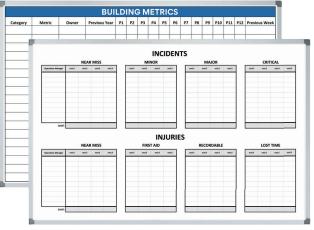

# **CUSTOM WHITEBOARDS**

- √ NO Design Fees
- **✓** NO Setup Fees
- **√** NO Minimums

#### **White Board Products**

We have a far superior product for the mobile boards. Reinforced heavy duty aluminum frames, 4" industrial rubber casters, mounting hardware, tray and the high performance adhesive vinyl With a top of the line dry erase laminate.

Looking for something a bit more upscale? We offer glass and plexiglass boards as well - all custom designed and manufactured to meet your specifications.