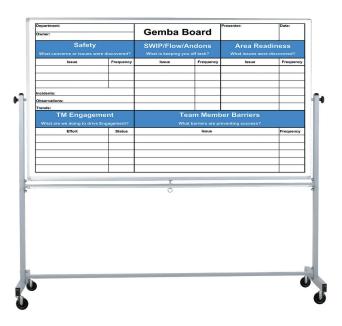

# **CUSTOM WHITEBOARDS**

- √ NO Design Fees
- **✓** NO Setup Fees
- **√** NO Minimums

#### **White Board Products**

We have a far superior product for the mobile boards. Reinforced heavy duty aluminum frames, 4" industrial rubber casters, mounting hardware, tray and the high performance adhesive vinyl With a top of the line dry erase laminate.

Looking for something a bit more upscale? We offer glass and plexiglass boards as well - all custom designed and manufactured to meet your specifications.