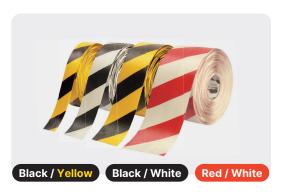

## Floor Tape - Striped

#### 4 COLORS I 2 WIDTHS

- 2" x 100'
- 4" x 100'

Also available in MightyGlow with Luminescent Center Line - red/white and yellow/white.

Discounted pricing is available for large volume purchases or multi-site companies.