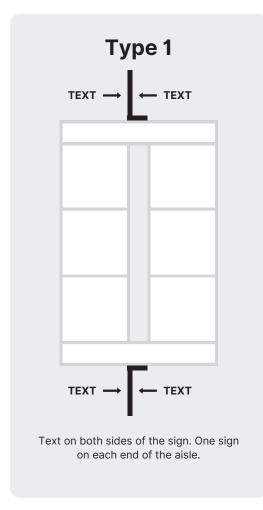

# **CUSTOM AISLE & WORK STATIONSIGNS**

Aisle & work station signs built the way YOU want them.

NO design fees, NO setup fees, NO minimums, NO additional charges for color or barcodes!