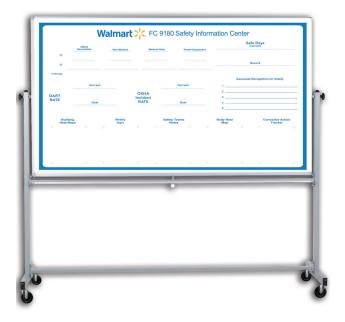

# **CUSTOM WHITEBOARDS**

- √ NO Design Fees
- **✓** NO Setup Fees
- **√** NO Minimums

#### **White Board Products**

We have a far superior product for the mobile boards. Reinforced heavy duty aluminum frames, 4" industrial rubber casters, mounting hardware, tray and the high performance adhesive vinyl With a top of the line dry erase laminate.

Looking for something a bit more upscale? We offer glass and plexiglass boards as well - all custom designed and manufactured to meet your specifications.